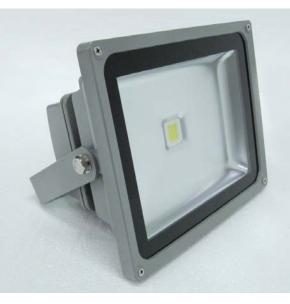

## SMD-LED 30 WATT FLOODLIGHT

SMD-LED is the most recent LED technology and the most suitable for LED floodlighting. Characteristics of Teklite SMD-LED floodlights:

- Die-casting aluminium lamp body
- High-intensity toughened glass
- High purity aluminium reflector
- Single high powerful LED light source
- High efficiency LED driver

| MODEL : SMD-LED 30W     |                           |          |  |
|-------------------------|---------------------------|----------|--|
| Cat. No.                | B31492                    | B31493   |  |
| Voltage                 | DC 12V                    | DC 24V   |  |
| Current Draw            | 3,3 amps                  | 1,4 amps |  |
| Power LED               | 30 watt                   |          |  |
| Power Efficiency        | >0.9                      |          |  |
| Power Factor            | >0.98                     |          |  |
| LED Luminous Efficiency | 3000 lumens (100 lm/watt) |          |  |
| Efficiency of the Light | >90%                      |          |  |
| Colour Rendering        | RA>80                     |          |  |
| Colour Temperature      | 5700k                     |          |  |
| Colour of Light         | pure white                |          |  |
| Working Environment     | -40°C ~ 55°C              |          |  |
| Protection Grade        | IP65                      |          |  |
| Life Span               | >50000h                   |          |  |
| Weight                  | 2,2 kg                    |          |  |
| Dimensions              | 225 x 185 x 127 mm        |          |  |