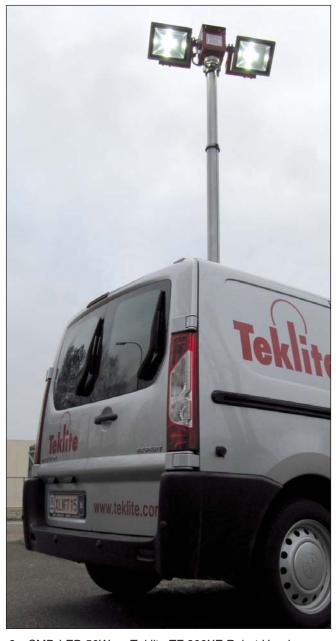

Teklite SMD-LED Floodlights will be standard delivered with lightbars which are suitable to attach to practically every Teklite Mast Lighting System.

2 x SMD-LED 50W on Teklite TF 300XE Robot Head

All details given in this publication are approximate and may be subject to change without notice.