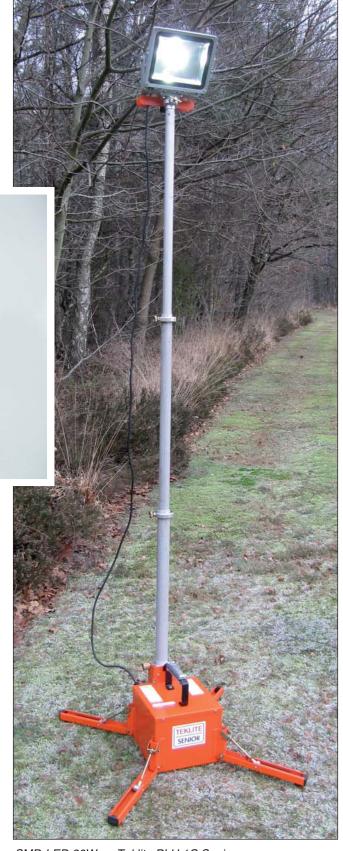

|          |  |
| Power Factor            | >0.98                     |          |  |
| LED Luminous Efficiency | 3000 lumens (100 lm/watt) |          |  |
| Efficiency of the Light | >90%                      |          |  |
| Colour Rendering        | RA>80                     |          |  |
| Colour Temperature      | 5700k                     |          |  |
| Colour of Light         | pure white                |          |  |
| Working Environment     | -40°C ~ 55°C              |          |  |
| Protection Grade        | IP65                      |          |  |
| Life Span               | >50000h                   |          |  |
| Weight                  | 2,2 kg                    |          |  |
| Dimensions              | 225 x 185 x 127 mm        |          |  |



SMD-LED 30W on Teklite PLU 1C Senior

## SMD-LED 50 WATT FLOODLIGHT

SMD-LED is the most recent LED technology and the most suitable for LED floodlighting. Characteristics of Teklite SMD-LED floodlights:

- Die-casting aluminium lamp body
- High-intensity toughened glass
- High purity aluminium reflector
- Single high powerful LED light source
- High efficiency LED driver

| MODEL : SMD-LED 50W     |                           |          |  |
|-------------------------|---------------------------|----------|--|
| Cat. No.                | B31494                    | B31495   |  |
| Voltage                 | DC 12V                    | DC 24V   |  |
| Current Draw            | 5,3 amps                  | 2,4 amps |  |
| Power LED               | 50 watt                   |          |  |
|